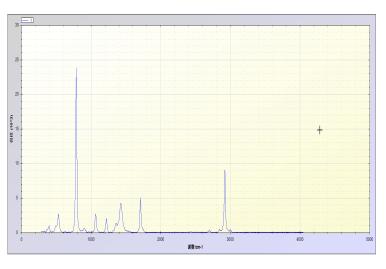

### **Bacterial Urinary Disorders**

**Cholesterol Screening** 

**Dermatology Diagnostics and Screening** 

Intelligent Diagnostics in Surgery (Cancer)

A typical Raman spectrum 0.5 seconds

measure time

sales@spectrolab.co.uk www.spectrolab.co.uk