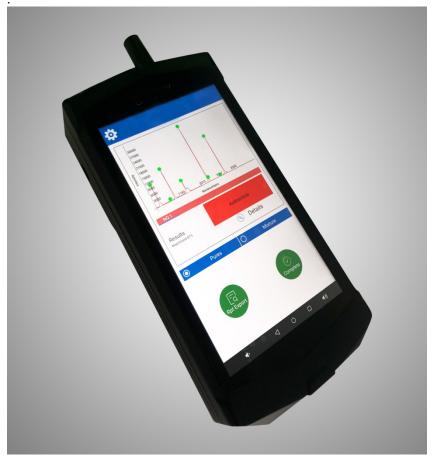

## **Hand held Medical diagnostics**

**Diabetes Screening** 

**Dentistry Diagnostics** 

The unique Mediscreen hand held Raman diagnostics and screening module