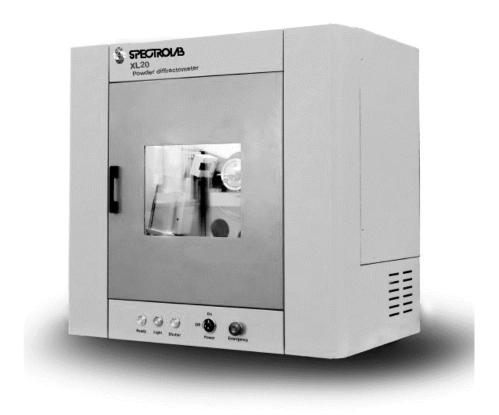

The model XL-20 is an inexpensive desk top power diffraction system designed for multiple applications including QA, QC and research. Systems are available employing an ultra fast array detector manufactured by Mythen is included as standard. The XL20 comes with a wide range of accessories allowing it to be used in both universities and industry.

The XL-20 Desk Top Xray Diffractometer A rugged desk top XRD for routine crystalography

Models from just £39000