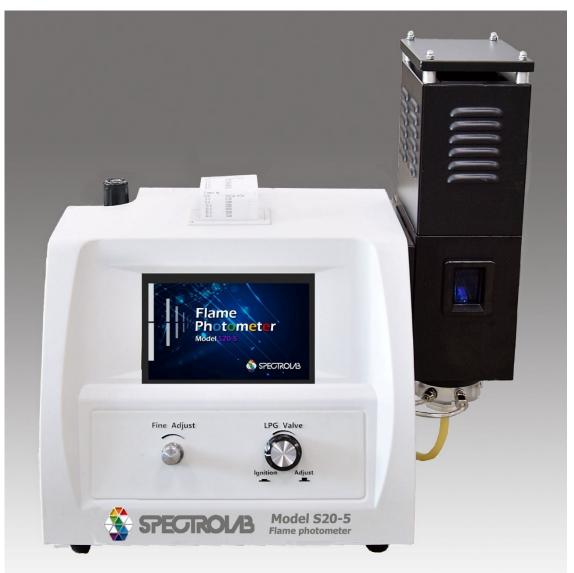

Model S20-8 8 Element FP

The Spectrolab S20-8 multi element flame photometer is an extremely accurate PC or microprocessor-controlled instrument designed for both environmental and medical applications.